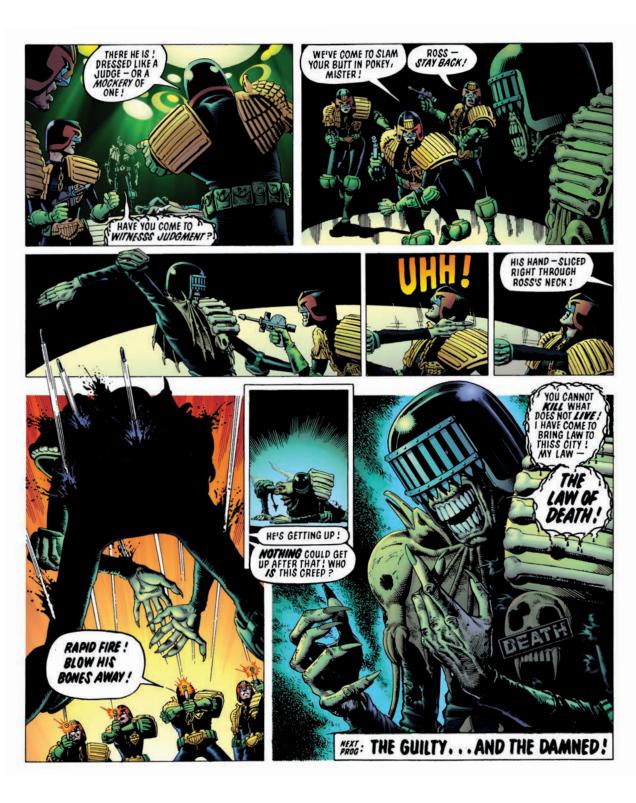

1 LIKE HE DIED OF... TERROR ! THERE'S A STRANGE SMELL OF **DECAY** ALL AROUND HERE. OKAY, RUN THAT DOWN TO THE LAB. I'LL GET A SEARCH SQUAD OUT. Skin, All Right. Might BF Human – Hard To Tell Just Yet. It's in An Advanced State Of Decomposition...